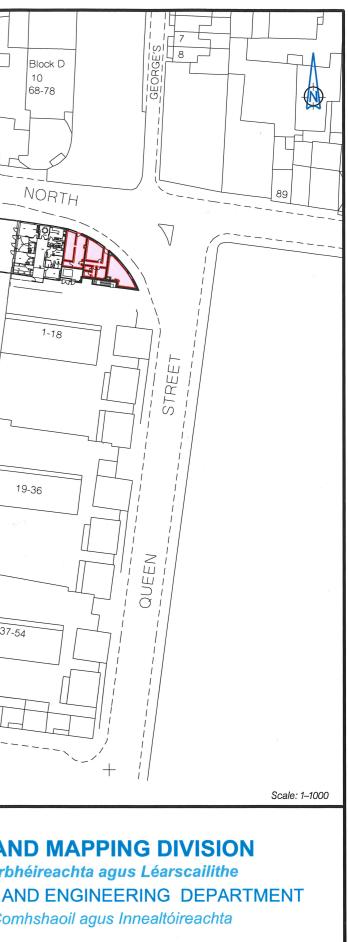

## With reference to the proposed grant of a further 3 year licence of the premises at 117-119 North King Street, Dublin 7.

By way of Agreement dated  $10^{\text{th}}$  September 2014 the premises at Nos. 117-119 North King Street, Dublin 7 which said premises is more particularly outlined red and coloured pink on Map Index No. 17673 was let under licence by Dublin City Council to the North West Inner City Network Limited for a term of 3 years from 15<sup>th</sup> July 2013 and subject to a licence fee of €650 per month (€7,800 per annum). This licence expired on 14<sup>th</sup> July 2016.

- 1. The licence shall be for a period of 3 years commencing on 15<sup>th</sup> July 2016.
- 2. The licence fee shall be €7,800 (seven thousand eight hundred euro) per annum payable quarterly in advance.
- 3. The licensed premises, which is more particularly outlined red and coloured pink on Map Index No. 17673, shall only be used as a public office / office space for the usual activities of the North West Inner City Network Limited.
- 4. That the licensee shall be required to sign a Deed of Renunciation.
- 5. The licensee shall not have exclusive use of the property.
- 6. The licence can be terminated by either party by giving each other one months notice in writing.
- 7. The licensee shall pay an agreed contribution to service charges for the Unit.
- 8. The licensee shall be responsible for the operation and maintenance of the electrically operated shuttering.
- 9. The licensee shall not assign or sublet any part of the licensed area.
- 10. The licensee shall be responsible for fully insuring the premises and shall indemnify Dublin City Council against any and all claims arising from its use of the premises. The licensee shall take out and produce Public Liability Insurance in the sum of €6.5M and Employer Liability Insurance in the sum of €13M for any incident with a recognised Insurance Company with offices in the State and the policy shall indemnify the Council against all liability as owner of the property.